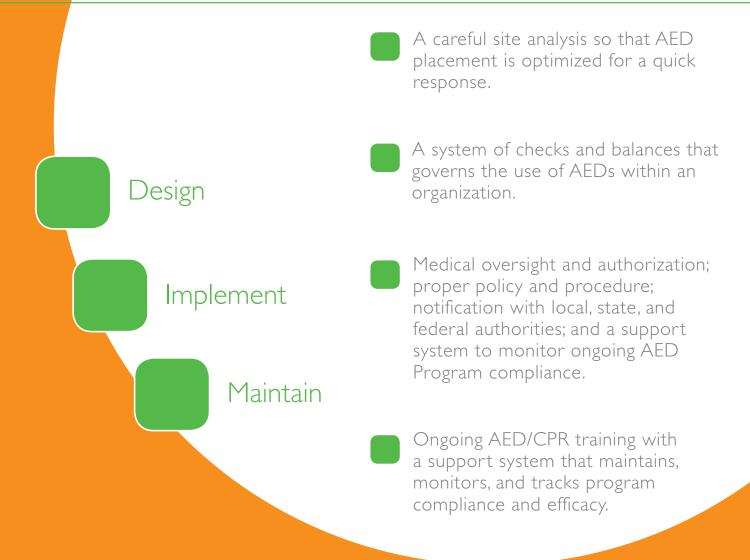

Design

Implement

Maintain

En-Pro makes this pledge with the understanding that each client partner is unique. Through the three phases of AED Program development – designing, implementing, and maintaining – En-Pro ensures your customized program is not only fully compliant but also prepared to save lives.