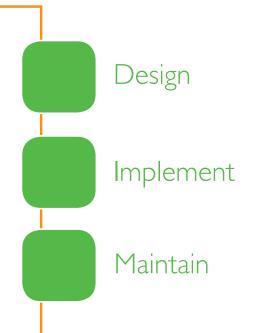

Design

Implement

Maintain

En-Pro makes this pledge with the understanding that each client partner is unique. Through the three phases of AED Program development – designing, implementing, and maintaining – En-Pro ensures your customized program is not only fully compliant but also prepared to save lives.